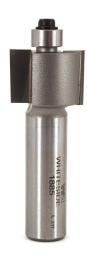

## Item #1885, Whiteside Machine Rabbet Bit - 1/4CD x 5/8CL \$26.74

Thank you for shopping with us!

Whiteside Machine Rabbet Bit -  $1/4 \times 5/8$  - increases the versatility of your Rabbeting bits simply by changing the bearing size to vary your cutting depth.

| SPECIFICATIONS               |                                               |
|------------------------------|-----------------------------------------------|
| Manufacturer                 | Whiteside Machine                             |
| Bearing(s)                   | B2, Whiteside Machine 3/8 x 3/16 Ball Bearing |
| Cut Depth                    | 1/4 in                                        |
| Cut Height, Length, or Width | 5/8 in                                        |
| Large Diameter               | 7/8 in                                        |
| Shank                        | 1/2 in                                        |
| RPM                          | 14,000-16,000                                 |