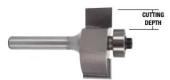

## Item #1885, Whiteside Machine Rabbet Bit - 1/4CD x 5/8CL \$26.74

Thank you for shopping with us!

Whiteside Machine Rabbet Bit -  $1/4 \times 5/8$  - increases the versatility of your Rabbeting bits simply by changing the bearing size to vary your cutting depth.

| SPECIFICATIONS               |                                               |
|------------------------------|-----------------------------------------------|
| Manufacturer                 | Whiteside Machine                             |
| Bearing(s)                   | B2, Whiteside Machine 3/8 x 3/16 Ball Bearing |
| Cut Depth                    | 1/4 in                                        |
| Cut Height, Length, or Width | 5/8 in                                        |
| Large Diameter               | 7/8 in                                        |
| Shank                        | 1/2 in                                        |
| RPM                          | 14,000-16,000                                 |