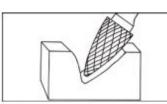

## Application: Milling, Acute Angle, Narrow Contouring

## **DOUBLE CUT**

Item #18769, Viking Drill & Tool SG Pointed Tree Shape -Double Cut: Milling, Acute Angle, Narrow Contouring \$21.86 Thank you for shopping with us!

## Application:

Milling, Acute Angle, Narrow Contouring

×

| SPECIFICATIONS               |                               |
|------------------------------|-------------------------------|
| Manufacturer                 | Viking Drill & Tool           |
| Diameter                     | 3/8 in Cut Dia                |
| Cut Height, Length, or Width | 3/4 in Cut Length             |
| Shank                        | 1/4 in                        |
| Size                         | SG-3                          |
| Style                        | Pointed Tree Shape Double Cut |