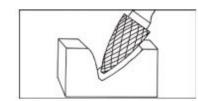

## Application: Milling, Acute Angle, Narrow Contouring

**DOUBLE CUT** 

Item
#18739,
Viking Drill
& Tool SG
Pointed
Tree
Shape Double
Cut:
Milling,
Acute
Angle,
Narrow
Contouring
\$17.40
Thank you for

Thank you for shopping with us!

## **Application**: Milling, Acute Angle, Narrow Contouring

| SPECIFICATIONS               |                               |
|------------------------------|-------------------------------|
| Manufacturer                 | Viking Drill & Tool           |
| Diameter                     | 1/4 in Cut Dia                |
| Cut Height, Length, or Width | 5/8 in Cut Length             |
| Shank                        | 1/4 in                        |
| Size                         | SG-1                          |
| Style                        | Pointed Tree Shape Double Cut |