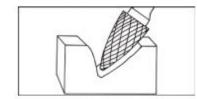

## Application: Milling, Acute Angle, Narrow Contouring

**DOUBLE CUT** 

Item
#18679,
Viking Drill
& Tool SG
Pointed
Tree
Shape Double
Cut:
Milling,
Acute
Angle,
Narrow
Contouring
\$8.26

Thank you for shopping with us!

## **Application**: Milling, Acute Angle, Narrow Contouring

| SPECIFICATIONS               |                               |
|------------------------------|-------------------------------|
| Manufacturer                 | Viking Drill & Tool           |
| Diameter                     | 1/8 in Cut Dia                |
| Cut Height, Length, or Width | 1/4 in Cut Length             |
| Shank                        | 1/8 in                        |
| Size                         | SG-41                         |
| Style                        | Pointed Tree Shape Double Cut |