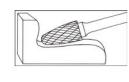

## **Application: Narrow Contours**

## Item #18639, Viking Drill & Tool SF Tree Shape Radius - Aluma Cut: Narrow Contours \$107.05 Thank you for shopping with us!

Application: Narrow Contours

×

| SPECIFICATIONS               |                               |
|------------------------------|-------------------------------|
| Manufacturer                 | Viking Drill & Tool           |
| Diameter                     | 3/4 in Cut Dia                |
| Cut Height, Length, or Width | 1 1/4 in Cut Length           |
| Shank                        | 1/4 in                        |
| Size                         | SF-14NF                       |
| Style                        | Tree Shape Radius - Aluma Cut |