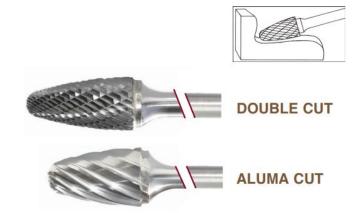

## **Application: Narrow Contours**

Item #18629, Viking Drill & Tool SF Tree Shape Radius: Narrow Contours \$90.43

Thank you for shopping with us!

**Application**: Narrow Contours

| SPECIFICATIONS               |                     |
|------------------------------|---------------------|
| Manufacturer                 | Viking Drill & Tool |
| Diameter                     | 3/4 in Cut Dia      |
| Cut Height, Length, or Width | 1 1/4 in Cut Length |
| Shank                        | 1/4 in              |
| Size                         | SF-14               |
| Style                        | Tree Shape Radius   |