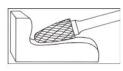

## **Application: Narrow Contours**

## Item #18619, Viking Drill & Tool SF Tree Shape Radius - Aluma Cut: Narrow Contours \$88.28

Thank you for shopping with us!

Application: Narrow Contours

| SPECIFICATIONS               |                               |
|------------------------------|-------------------------------|
| Manufacturer                 | Viking Drill & Tool           |
| Diameter                     | 3/4 in Cut Dia                |
| Cut Height, Length, or Width | 1 in Cut Length               |
| Shank                        | 1/4 in                        |
| Size                         | SF-7NF                        |
| Style                        | Tree Shape Radius - Aluma Cut |