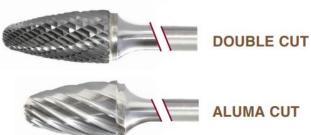

## Item #18619, Viking Drill & Tool SF Tree Shape Radius - Aluma Cut: Narrow Contours \$88.28

Thank you for shopping with us!

Application: Narrow Contours

| SPECIFICATIONS               |                               |
|------------------------------|-------------------------------|
| Manufacturer                 | Viking Drill & Tool           |
| Diameter                     | 3/4 in Cut Dia                |
| Cut Height, Length, or Width | 1 in Cut Length               |
| Shank                        | 1/4 in                        |
| Size                         | SF-7NF                        |
| Style                        | Tree Shape Radius - Aluma Cut |