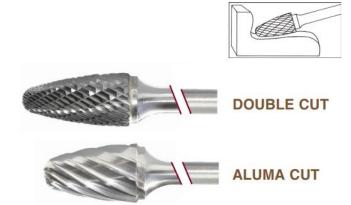

## **Application: Narrow Contours**

Item #18609, Viking Drill & Tool SF Tree Shape Radius: Narrow Contours \$64.26

Thank you for shopping with us!

**Application**: Narrow Contours

| SPECIFICATIONS               |                     |
|------------------------------|---------------------|
| Manufacturer                 | Viking Drill & Tool |
| Diameter                     | 3/4 in Cut Dia      |
| Cut Height, Length, or Width | 1 in Cut Length     |
| Shank                        | 1/4 in              |
| Size                         | SF-7                |
| Style                        | Tree Shape Radius   |