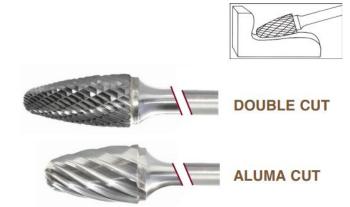

## **Application: Narrow Contours**

Item #18589, Viking Drill & Tool SF Tree Shape Radius: Narrow Contours \$44.87

Thank you for shopping with us!

**Application**: Narrow Contours

| SPECIFICATIONS               |                     |
|------------------------------|---------------------|
| Manufacturer                 | Viking Drill & Tool |
| Diameter                     | 5/8 in Cut Dia      |
| Cut Height, Length, or Width | 1 in Cut Length     |
| Shank                        | 1/4 in              |
| Size                         | SF-6                |
| Style                        | Tree Shape Radius   |