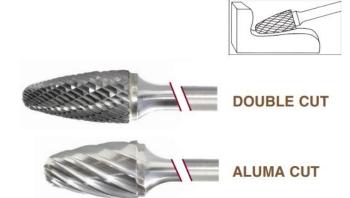

## **Application: Narrow Contours**

Item #18559, Viking Drill & Tool SF Tree Shape Radius: Narrow Contours \$30.43

Thank you for shopping with us!

**Application**: Narrow Contours

| SPECIFICATIONS               |                     |
|------------------------------|---------------------|
| Manufacturer                 | Viking Drill & Tool |
| Diameter                     | 1/2 in Cut Dia      |
| Cut Height, Length, or Width | 1 in Cut Length     |
| Shank                        | 1/4 in              |
| Size                         | SF-5                |
| Style                        | Tree Shape Radius   |