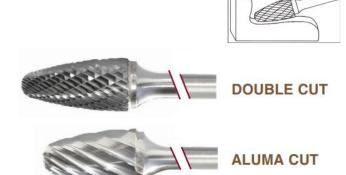

## **Edge of Arlington Saw & Tool, Inc.**

124 South Collins Arlington, TX 76010

Phone:817-461-7171 • Fax: 817-795-6651

Toll Free: 888-461-7171 Email: <u>info@eoasaw.com</u> Website: www.eoasaw.com

## **Application: Narrow Contours**



Item #18539, Viking Drill & Tool SF Tree Shape Radius: Narrow Contours \$28.54

Thank you for shopping with us!

**Application**: Narrow Contours

×

| SPECIFICATIONS               |                     |
|------------------------------|---------------------|
| Manufacturer                 | Viking Drill & Tool |
| Diameter                     | 7/16 in Cut Dia     |
| Cut Height, Length, or Width | 1 in Cut Length     |
| Shank                        | 1/4 in              |
| Size                         | SF-4                |
| Style                        | Tree Shape Radius   |