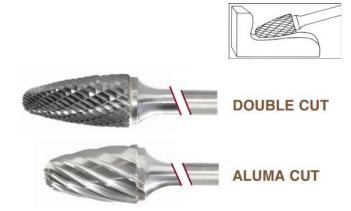

## **Application: Narrow Contours**

Item #18509, Viking Drill & Tool SF Tree Shape Radius: Narrow Contours \$21.57

Thank you for shopping with us!

**Application**: Narrow Contours

| SPECIFICATIONS               |                     |
|------------------------------|---------------------|
| Manufacturer                 | Viking Drill & Tool |
| Diameter                     | 3/8 in Cut Dia      |
| Cut Height, Length, or Width | 3/4 in Cut Length   |
| Shank                        | 1/4 in              |
| Size                         | SF-3                |
| Style                        | Tree Shape Radius   |