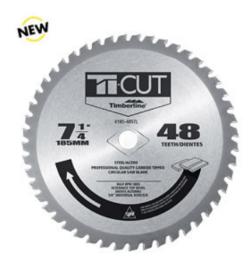

## Item #185-48STL, Amana Timberline Ti-Cut™ Steel Saw Blades \$31.78

Thank you for shopping with us! Specially designed carbide and blade geometry for cutting mild steel, steel studs, and steel sheets. • Large (Micro-Grain) Carbide-Tipped Teeth • Hardened Bodies to avoid warpage • Thin kerf for ease of cut and minimal waste Product Information: • ATB Grind • Thin Kerf • Carbide-Tipped • Professional Quality • Clamshell Packaged Note: For optimal results and to extend tool life, please use mist lubricant system or air cooling. Please inspect cut and adjust accordingly. 5/8" arbor with diamond knockout.

| SPECIFICATIONS |                        |
|----------------|------------------------|
| Manufacturer   | Amana Tool             |
| Diameter       | 7 1/4 in               |
| Bore           | 5/8 in                 |
| Grind          | АТВ                    |
| Teeth          | 48                     |
| Usage/System   | Portable Handheld Saws |