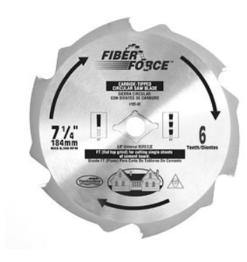

## Item #185-06, Amana Timberline 7 1/4 in FiberForce™ Fiber Cement Board Cutting \$17.05

Thank you for shopping with us!

The Timberline® FiberForce $^{\text{TM}}$  blade contains a unique 6-tooth carbide-tipped design that is made for cutting single sheets of cement board or Wonderboard $^{\text{TM}}$ .

• Special flat top tooth grind • Hardened body for long life • Unique shoulder design for consistent chip removal • Harder carbide for maximum cutting life

Designed to cut: Cement board or Wonderboard™

Product Information: • ATB Grind: 7-1/4" / ATAF Grind: 10" & 12" • Thin Kerf • Carbide-Tipped • Professional Quality • Clamshell Packaged

| SPECIFICATIONS |                                     |
|----------------|-------------------------------------|
| Manufacturer   | Amana Tool                          |
| Bore           | 5/8 in                              |
| Diameter       | 7 1/4 in                            |
| Grind          | АТВ                                 |
| Kerf           | .073 in                             |
| Plate          | .046 in                             |
| Teeth          | 6                                   |
| Usage/System   | Portable Saws (7 1/4 in blade only) |
| Hook Angle     | 15 deg                              |