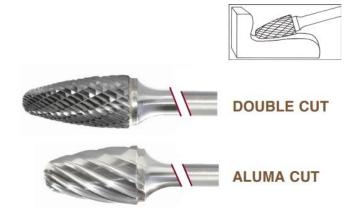

## **Application: Narrow Contours**

Item #18479, Viking Drill & Tool SF Tree Shape Radius: Narrow Contours \$16.99

Thank you for shopping with us!

**Application**: Narrow Contours

| SPECIFICATIONS               |                     |
|------------------------------|---------------------|
| Manufacturer                 | Viking Drill & Tool |
| Diameter                     | 1/4 in Cut Dia      |
| Cut Height, Length, or Width | 5/8 in Cut Length   |
| Shank                        | 1/4 in              |
| Size                         | SF-1                |
| Style                        | Tree Shape Radius   |