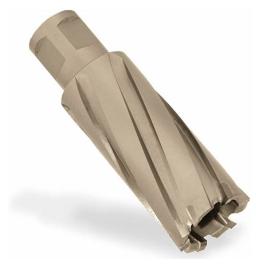

## Item #18460, Hougen Copperhead™ Carbide Tip 60mm Cutter - Fusion2 Shank \$153.75

Thank you for shopping with us!

Copperhead™ Carbide Tip Cutters offer extended tool life on abrasive, tough-to-cut materials and in high-speed mag drills such as the HMD508. The unique Hougen design includes a special tooth geometry that helps maintain a better chip flow than other brands. Copperhead Cutters are available in fractional & metric sizes with the Fusion2™ shank. The shank allows for cutters to be used in Hougen drills and competitive models utilizing the one-touch arbor system. The screw arbor system can result in up to 2x the tool life as tool-less systems.

| SPECIFICATIONS |                                                                        |
|----------------|------------------------------------------------------------------------|
| Diameter       | 60 mm                                                                  |
| Cut Depth      | 2 in (50 mm)                                                           |
| Usage/System   | Use with: 10530 - Hougen Pilot for 2 in DOC Copperhead Annular Cutters |
| Manufacturer   | Hougen                                                                 |