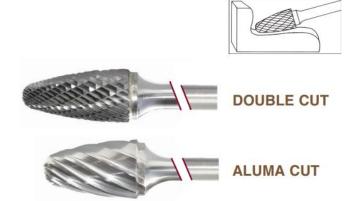

## **Application: Narrow Contours**

Item #18449, Viking Drill & Tool SF Tree Shape Radius: Narrow Contours \$18.42

Thank you for shopping with us!

**Application**: Narrow Contours

| SPECIFICATIONS               |                     |
|------------------------------|---------------------|
| Manufacturer                 | Viking Drill & Tool |
| Diameter                     | 1/8 in Cut Dia      |
| Cut Height, Length, or Width | 1/2 in Cut Length   |
| Shank                        | 1/4 in              |
| Size                         | SF-11               |
| Style                        | Tree Shape Radius   |