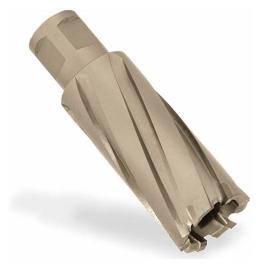

## Item #18446, Hougen Copperhead™ Carbide Tip 46mm Cutter - Fusion2 Shank \$128.15

Thank you for shopping with us!

Copperhead™ Carbide Tip Cutters offer extended tool life on abrasive, tough-to-cut materials and in high-speed mag drills such as the HMD508. The unique Hougen design includes a special tooth geometry that helps maintain a better chip flow than other brands. Copperhead Cutters are available in fractional & metric sizes with the Fusion2™ shank. The shank allows for cutters to be used in Hougen drills and competitive models utilizing the one-touch arbor system. The screw arbor system can result in up to 2x the tool life as tool-less systems.

| SPECIFICATIONS |                                                                        |
|----------------|------------------------------------------------------------------------|
| Diameter       | 46 mm                                                                  |
| Cut Depth      | 2 in (50 mm)                                                           |
| Usage/System   | Use with: 10530 - Hougen Pilot for 2 in DOC Copperhead Annular Cutters |
| Manufacturer   | Hougen                                                                 |