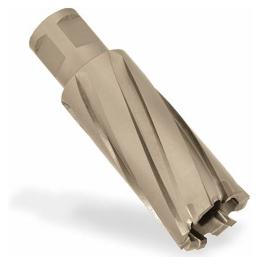

## Item #18440, Hougen Copperhead™ Carbide Tip 40mm Cutter - Fusion2 Shank \$97.40

Thank you for shopping with us!

Copperhead™ Carbide Tip Cutters offer extended tool life on abrasive, tough-to-cut materials and in high-speed mag drills such as the HMD508. The unique Hougen design includes a special tooth geometry that helps maintain a better chip flow than other brands. Copperhead Cutters are available in fractional & metric sizes with the Fusion2™ shank. The shank allows for cutters to be used in Hougen drills and competitive models utilizing the one-touch arbor system. The screw arbor system can result in up to 2x the tool life as tool-less systems.

| SPECIFICATIONS |                                                                        |
|----------------|------------------------------------------------------------------------|
| Diameter       | 40 mm                                                                  |
| Cut Depth      | 2 in (50 mm)                                                           |
| Usage/System   | Use with: 10530 - Hougen Pilot for 2 in DOC Copperhead Annular Cutters |
| Manufacturer   | Hougen                                                                 |