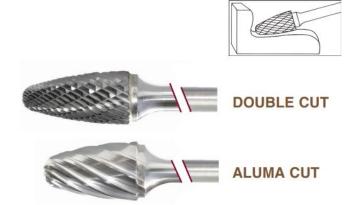

## **Application: Narrow Contours**

Item #18439, Viking Drill & Tool SF Tree Shape Radius: Narrow Contours \$7.49

Thank you for shopping with us!

**Application**: Narrow Contours

| SPECIFICATIONS               |                     |
|------------------------------|---------------------|
| Manufacturer                 | Viking Drill & Tool |
| Diameter                     | 1/8 in Cut Dia      |
| Cut Height, Length, or Width | 1/2 in Cut Length   |
| Shank                        | 1/8 in              |
| Size                         | SF-42               |
| Style                        | Tree Shape Radius   |