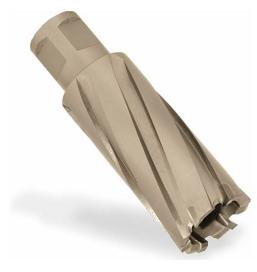

## Item #18439, Hougen Copperhead™ Carbide Tip 39mm Cutter - Fusion2 Shank \$97.40

Thank you for shopping with us!

Copperhead™ Carbide Tip Cutters offer extended tool life on abrasive, tough-to-cut materials and in high-speed mag drills such as the HMD508. The unique Hougen design includes a special tooth geometry that helps maintain a better chip flow than other brands. Copperhead Cutters are available in fractional & metric sizes with the Fusion2™ shank. The shank allows for cutters to be used in Hougen drills and competitive models utilizing the one-touch arbor system. The screw arbor system can result in up to 2x the tool life as tool-less systems.

| SPECIFICATIONS |                                                                        |
|----------------|------------------------------------------------------------------------|
| Diameter       | 39 mm                                                                  |
| Cut Depth      | 2 in (50 mm)                                                           |
| Usage/System   | Use with: 10530 - Hougen Pilot for 2 in DOC Copperhead Annular Cutters |
| Manufacturer   | Hougen                                                                 |