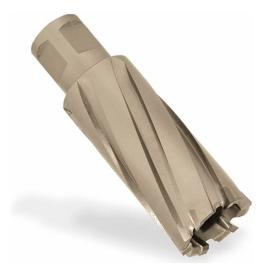

## Item #18435, Hougen Copperhead™ Carbide Tip 35mm Cutter - Fusion2 Shank \$90.70

Thank you for shopping with us!.

Copperhead™ Carbide Tip Cutters offer extended tool life on abrasive, tough-to-cut materials and in high-speed mag drills such as the HMD508. The unique Hougen design includes a special tooth geometry that helps maintain a better chip flow than other brands. Copperhead Cutters are available in fractional & metric sizes with the Fusion2™ shank. The shank allows for cutters to be used in Hougen drills and competitive models utilizing the one-touch arbor system. The screw arbor system can result in up to 2x the tool life as tool-less systems.

| SPECIFICATIONS |                                                                        |
|----------------|------------------------------------------------------------------------|
| Diameter       | 35 mm                                                                  |
| Cut Depth      | 2 in (50 mm)                                                           |
| Usage/System   | Use with: 10530 - Hougen Pilot for 2 in DOC Copperhead Annular Cutters |
| Manufacturer   | Hougen                                                                 |