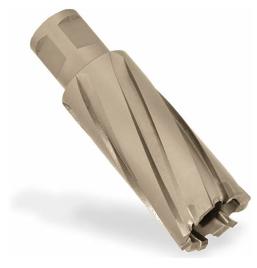

## Item #18434, Hougen Copperhead™ Carbide Tip 34mm Cutter - Fusion2 Shank \$88.15

Thank you for shopping with us!

Copperhead™ Carbide Tip Cutters offer extended tool life on abrasive, tough-to-cut materials and in high-speed mag drills such as the HMD508. The unique Hougen design includes a special tooth geometry that helps maintain a better chip flow than other brands. Copperhead Cutters are available in fractional & metric sizes with the Fusion2™ shank. The shank allows for cutters to be used in Hougen drills and competitive models utilizing the one-touch arbor system. The screw arbor system can result in up to 2x the tool life as tool-less systems.

SPECIFICATIONSDiameter34 mmCut Depth2 in (50 mm)Usage/SystemUse with: 10530 - Hougen Pilot for 2 in DOC Copperhead Annular CuttersManufacturerHougen