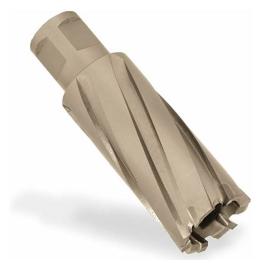

## Item #18430, Hougen Copperhead™ Carbide Tip 30mm Cutter - Fusion2 Shank \$84.05

Thank you for shopping with us!

Copperhead™ Carbide Tip Cutters offer extended tool life on abrasive, tough-to-cut materials and in high-speed mag drills such as the HMD508. The unique Hougen design includes a special tooth geometry that helps maintain a better chip flow than other brands. Copperhead Cutters are available in fractional & metric sizes with the Fusion2™ shank. The shank allows for cutters to be used in Hougen drills and competitive models utilizing the one-touch arbor system. The screw arbor system can result in up to 2x the tool life as tool-less systems.

| SPECIFICATIONS |                                                                        |
|----------------|------------------------------------------------------------------------|
| Diameter       | 30 mm                                                                  |
| Cut Depth      | 2 in (50 mm)                                                           |
| Usage/System   | Use with: 10530 - Hougen Pilot for 2 in DOC Copperhead Annular Cutters |
| Manufacturer   | Hougen                                                                 |