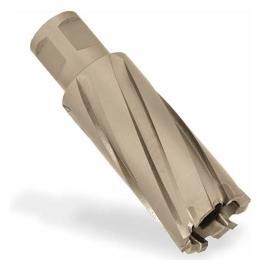

## Item #18428, Hougen Copperhead™ Carbide Tip 28mm Cutter - Fusion2 Shank \$80.85

Thank you for shopping with us!

Copperhead™ Carbide Tip Cutters offer extended tool life on abrasive, tough-to-cut materials and in high-speed mag drills such as the HMD508. The unique Hougen design includes a special tooth geometry that helps maintain a better chip flow than other brands. Copperhead Cutters are available in fractional & metric sizes with the Fusion2™ shank. The shank allows for cutters to be used in Hougen drills and competitive models utilizing the one-touch arbor system. The screw arbor system can result in up to 2x the tool life as tool-less systems.

| SPECIFICATIONS |                                                                        |
|----------------|------------------------------------------------------------------------|
| Diameter       | 28 mm                                                                  |
| Cut Depth      | 2 in (50 mm)                                                           |
| Usage/System   | Use with: 10530 - Hougen Pilot for 2 in DOC Copperhead Annular Cutters |
| Manufacturer   | Hougen                                                                 |