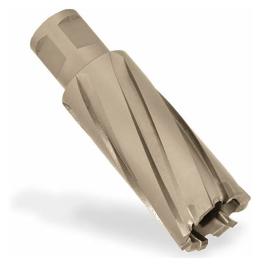

## Item #18427, Hougen Copperhead™ Carbide Tip 27mm Cutter - Fusion2 Shank \$75.85

Thank you for shopping with us!

Copperhead™ Carbide Tip Cutters offer extended tool life on abrasive, tough-to-cut materials and in high-speed mag drills such as the HMD508. The unique Hougen design includes a special tooth geometry that helps maintain a better chip flow than other brands. Copperhead Cutters are available in fractional & metric sizes with the Fusion2™ shank. The shank allows for cutters to be used in Hougen drills and competitive models utilizing the one-touch arbor system. The screw arbor system can result in up to 2x the tool life as tool-less systems.

| SPECIFICATIONS |                                                                        |
|----------------|------------------------------------------------------------------------|
| Diameter       | 27 mm                                                                  |
| Cut Depth      | 2 in (50 mm)                                                           |
| Usage/System   | Use with: 10530 - Hougen Pilot for 2 in DOC Copperhead Annular Cutters |
| Manufacturer   | Hougen                                                                 |