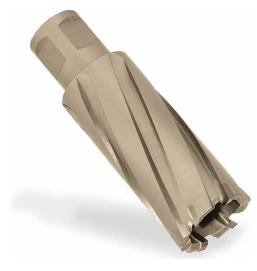

## Item #18426, Hougen Copperhead™ Carbide Tip 26mm Cutter - Fusion2 Shank \$75.85

Thank you for shopping with us!

Copperhead™ Carbide Tip Cutters offer extended tool life on abrasive, tough-to-cut materials and in high-speed mag drills such as the HMD508. The unique Hougen design includes a special tooth geometry that helps maintain a better chip flow than other brands. Copperhead Cutters are available in fractional & metric sizes with the Fusion2™ shank. The shank allows for cutters to be used in Hougen drills and competitive models utilizing the one-touch arbor system. The screw arbor system can result in up to 2x the tool life as tool-less systems.

Diameter 26 mm

Cut Depth 2 in (50 mm)

Usage/System Use with: 10530 - Hougen Pilot for 2 in DOC Copperhead Annular Cutters

Manufacturer Hougen