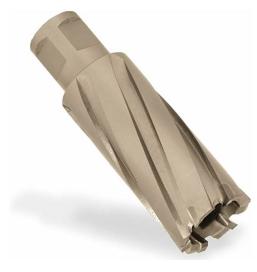

## Item #18424, Hougen Copperhead™ Carbide Tip 24mm Cutter - Fusion2 Shank \$75.85

Thank you for shopping with us!

Copperhead™ Carbide Tip Cutters offer extended tool life on abrasive, tough-to-cut materials and in high-speed mag drills such as the HMD508. The unique Hougen design includes a special tooth geometry that helps maintain a better chip flow than other brands. Copperhead Cutters are available in fractional & metric sizes with the Fusion2™ shank. The shank allows for cutters to be used in Hougen drills and competitive models utilizing the one-touch arbor system. The screw arbor system can result in up to 2x the tool life as tool-less systems.

| SPECIFICATIONS |                                                                        |
|----------------|------------------------------------------------------------------------|
| Diameter       | 24 mm                                                                  |
| Cut Depth      | 2 in (50 mm)                                                           |
| Usage/System   | Use with: 10530 - Hougen Pilot for 2 in DOC Copperhead Annular Cutters |
| Manufacturer   | Hougen                                                                 |