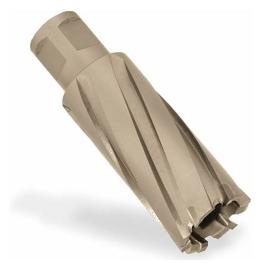

## Item #18421, Hougen Copperhead™ Carbide Tip 21mm Cutter - Fusion2 Shank \$73.05

Thank you for shopping with us!

Copperhead™ Carbide Tip Cutters offer extended tool life on abrasive, tough-to-cut materials and in high-speed mag drills such as the HMD508. The unique Hougen design includes a special tooth geometry that helps maintain a better chip flow than other brands. Copperhead Cutters are available in fractional & metric sizes with the Fusion2™ shank. The shank allows for cutters to be used in Hougen drills and competitive models utilizing the one-touch arbor system. The screw arbor system can result in up to 2x the tool life as tool-less systems.

| SPECIFICATIONS |                                                                        |
|----------------|------------------------------------------------------------------------|
| Diameter       | 21 mm                                                                  |
| Cut Depth      | 2 in (50 mm)                                                           |
| Usage/System   | Use with: 10530 - Hougen Pilot for 2 in DOC Copperhead Annular Cutters |
| Manufacturer   | Hougen                                                                 |