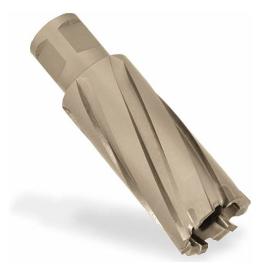

## Item #18420, Hougen Copperhead™ Carbide Tip 20mm Cutter - Fusion2 Shank \$73.05

Thank you for shopping with us!

Copperhead™ Carbide Tip Cutters offer extended tool life on abrasive, tough-to-cut materials and in high-speed mag drills such as the HMD508. The unique Hougen design includes a special tooth geometry that helps maintain a better chip flow than other brands. Copperhead Cutters are available in fractional & metric sizes with the Fusion2™ shank. The shank allows for cutters to be used in Hougen drills and competitive models utilizing the one-touch arbor system. The screw arbor system can result in up to 2x the tool life as tool-less systems.

| SPECIFICATIONS |                                                                        |
|----------------|------------------------------------------------------------------------|
| Diameter       | 20 mm                                                                  |
| Cut Depth      | 2 in (50 mm)                                                           |
| Usage/System   | Use with: 10530 - Hougen Pilot for 2 in DOC Copperhead Annular Cutters |
| Manufacturer   | Hougen                                                                 |