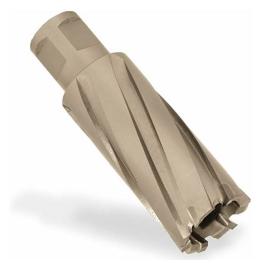

## Item #18414, Hougen Copperhead™ Carbide Tip 14mm Cutter - Fusion2 Shank \$71.50

Thank you for shopping with us!

Copperhead™ Carbide Tip Cutters offer extended tool life on abrasive, tough-to-cut materials and in high-speed mag drills such as the HMD508. The unique Hougen design includes a special tooth geometry that helps maintain a better chip flow than other brands. Copperhead Cutters are available in fractional & metric sizes with the Fusion2™ shank. The shank allows for cutters to be used in Hougen drills and competitive models utilizing the one-touch arbor system. The screw arbor system can result in up to 2x the tool life as tool-less systems.

| SPECIFICATIONS |                                                                        |
|----------------|------------------------------------------------------------------------|
| Diameter       | 14 mm                                                                  |
| Cut Depth      | 2 in (50 mm)                                                           |
| Usage/System   | Use with: 10530 - Hougen Pilot for 2 in DOC Copperhead Annular Cutters |
| Manufacturer   | Hougen                                                                 |