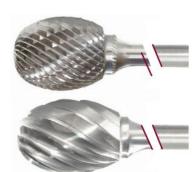

## Item #18339, Viking Drill & Tool SE Oval/Egg Shape - Aluma Cut - 6" Extended Shank Length: Contouring \$45.98

Thank you for shopping with us!

DOUBLE CUT

**ALUMA CUT** 

Application: Contouring

| SPECIFICATIONS               |                                               |
|------------------------------|-----------------------------------------------|
| Manufacturer                 | Viking Drill & Tool                           |
| Diameter                     | 5/8 in Cut Dia                                |
| Cut Height, Length, or Width | 7/8 Cut Length                                |
| Shank                        | 1/4 in Shank Dia - 6 in Extended Shank Length |
| Size                         | SE-5L6                                        |
| Туре                         | Oval/Egg 6 in Extended Shank Length           |