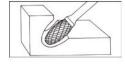

## **Application: Contouring**

**DOUBLE CUT** 

**ALUMA CUT** 

Item #18319, Viking Drill & Tool SE **Oval/Egg Shape - Aluma Cut:** Contouring \$29.82

Thank you for shopping with us!

**Application**: Contouring **▼** 

| SPECIFICATIONS               |                            |
|------------------------------|----------------------------|
| Manufacturer                 | Viking Drill & Tool        |
| Diameter                     | 3/8 in Cut Dia             |
| Cut Height, Length, or Width | 5/8 in Cut Length          |
| Shank                        | 1/4 in                     |
| Size                         | SE-3NF                     |
| Туре                         | Oval/Egg Shape - Aluma Cut |