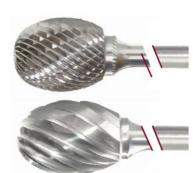

## Item #18289, Viking Drill & Tool SE Oval/Egg Shape - Aluma Cut - 6" Extended Shank Length: Contouring \$31.08

Thank you for shopping with us!

DOUBLE CUT

**ALUMA CUT** 

Application: Contouring

| SPECIFICATIONS               |                                               |
|------------------------------|-----------------------------------------------|
| Manufacturer                 | Viking Drill & Tool                           |
| Diameter                     | 1/4 in Cut Dia                                |
| Cut Height, Length, or Width | 3/8 in Cut Length                             |
| Shank                        | 1/4 in Shank Dia - 6 in Extended Shank Length |
| Size                         | SE-1L6                                        |
| Туре                         | Oval/Egg 6 in Extended Shank Length           |