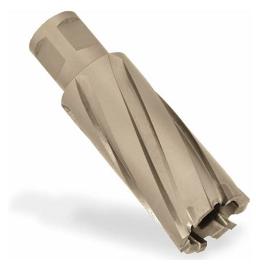

## Item #18222, Hougen Copperhead™ Carbide Tip 11/16" Cutter - Fusion2 Shank \$71.50

Thank you for shopping with us!

Copperhead™ Carbide Tip Cutters offer extended tool life on abrasive, tough-to-cut materials and in high-speed mag drills such as the HMD508. The unique Hougen design includes a special tooth geometry that helps maintain a better chip flow than other brands. Copperhead Cutters are available in fractional & metric sizes with the Fusion2™ shank. The shank allows for cutters to be used in Hougen drills and competitive models utilizing the one-touch arbor system. The screw arbor system can result in up to 2x the tool life as tool-less systems.

| SPECIFICATIONS   |                                                                               |
|------------------|-------------------------------------------------------------------------------|
| Manufacturer     | Hougen                                                                        |
| Diameter         | 11/16 in                                                                      |
| <b>Cut Depth</b> | 2 in (50 mm)                                                                  |
| Usage/System     | Use with: 10530 - Pilot, Hougen Pilot for 2 in DOC Copperhead Annular Cutters |