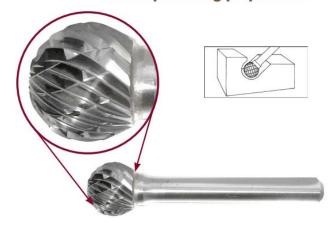

## Application: Contouring, Hole Deburring, Build-up Welding preparation

## Item #18189, Viking Drill & Tool SD Ball Shape - Aluma Cut: Contouring, Hole Deburring, Build-Up Welding Prep \$77.58

Thank you for shopping with us!

Application: Contouring, hole deburring, build-up welding preparation

| SPECIFICATIONS               |                       |
|------------------------------|-----------------------|
| Manufacturer                 | Viking Drill & Tool   |
| Diameter                     | 3/4 in Cut Dia        |
| Cut Height, Length, or Width | 3/4 in Cut Length     |
| Shank                        | 1/4 in                |
| Size                         | SD-7NF                |
| Туре                         | Ball Shape, Aluma Cut |