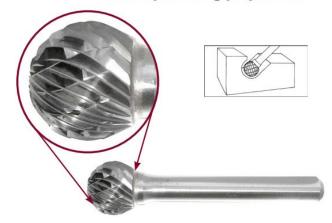

## Item #18169, Viking Drill & Tool SD Ball Shape - Aluma Cut: Contouring, Hole Deburring, Build-Up Welding Prep \$54.52

Thank you for shopping with us!

Application: Contouring, hole deburring, build-up welding preparation

| SPECIFICATIONS               |                       |
|------------------------------|-----------------------|
| Manufacturer                 | Viking Drill & Tool   |
| Diameter                     | 5/8 in Cut Dia        |
| Cut Height, Length, or Width | 5/8 in Cut Length     |
| Shank                        | 1/4 in                |
| Size                         | SD-6NF                |
| Туре                         | Ball Shape, Aluma Cut |