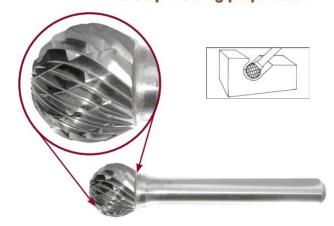

## Application: Contouring, Hole Deburring, Build-up Welding preparation

## Item #18159, Viking Drill & Tool SD Ball Shape: Contouring, Hole Deburring, Build-Up Welding Prep \$37.68

Thank you for shopping with us!

**Application**: Contouring, hole deburring, build-up welding preparation

| SPECIFICATIONS               |                     |
|------------------------------|---------------------|
| Manufacturer                 | Viking Drill & Tool |
| Diameter                     | 5/8 in Cut Dia      |
| Cut Height, Length, or Width | 5/8 in Cut Length   |
| Shank                        | 1/4 in              |
| Size                         | SD-6                |
| Туре                         | Ball Shape          |