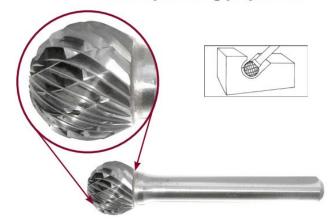

## Item #18149, Viking Drill & Tool SD Ball Shape - Aluma Cut: Contouring, Hole Deburring, Build-Up Welding Prep \$38.10

Thank you for shopping with us!

Application: Contouring, hole deburring, build-up welding preparation

| SPECIFICATIONS               |                       |
|------------------------------|-----------------------|
| Manufacturer                 | Viking Drill & Tool   |
| Diameter                     | 1/2 in Cut Dia        |
| Cut Height, Length, or Width | 1/2 in Cut Length     |
| Shank                        | 1/4 in                |
| Size                         | SD-5NF                |
| Туре                         | Ball Shape, Aluma Cut |