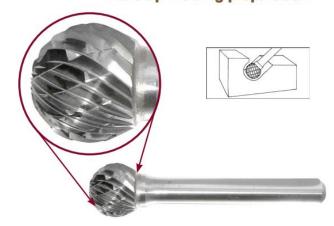

## Application: Contouring, Hole Deburring, Build-up Welding preparation

Item #18139, Viking Drill & Tool SD Ball Shape - 6" Extended Shank Length: Contouring, Hole Deburring, Build-Up Welding Prep \$38.49

Thank you for shopping with us!

**Application**: Contouring, hole deburring, build-up welding preparation

| SPECIFICATIONS               |                                               |
|------------------------------|-----------------------------------------------|
| Manufacturer                 | Viking Drill & Tool                           |
| Diameter                     | 1/2 in Cut Dia                                |
| Cut Height, Length, or Width | 7/16 in Cut Length                            |
| Shank                        | 1/4 in Shank Dia - 6 in Extended Shank Length |
| Size                         | SD-5L6                                        |
| Туре                         | Ball Shape, 6 in Extended Shank Length        |