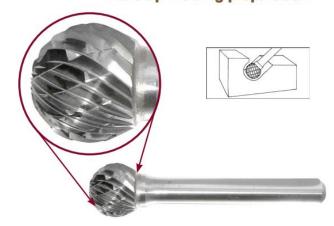

## Application: Contouring, Hole Deburring, Build-up Welding preparation

## Item #18129, Viking Drill & Tool SD Ball Shape: Contouring, Hole Deburring, Build-Up Welding Prep \$23.93

Thank you for shopping with us!

**Application**: Contouring, hole deburring, build-up welding preparation