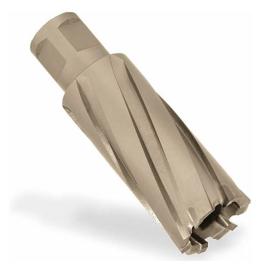

## Item #18126, Hougen Copperhead™ Carbide Tip 13/16" Cutter - Fusion2 Shank \$60.50

Thank you for shopping with us!

Copperhead™ Carbide Tip Cutters offer extended tool life on abrasive, tough-to-cut materials and in high-speed mag drills such as the HMD508. The unique Hougen design includes a special tooth geometry that helps maintain a better chip flow than other brands. Copperhead Cutters are available in fractional & metric sizes with the Fusion2™ shank. The shank allows for cutters to be used in Hougen drills and competitive models utilizing the one-touch arbor system. The screw arbor system can result in up to 2x the tool life as tool-less systems.

| SPECIFICATIONS |                                                                               |
|----------------|-------------------------------------------------------------------------------|
| Manufacturer   | Hougen                                                                        |
| Diameter       | 13/16 in                                                                      |
| Cut Depth      | 1 in (25 mm)                                                                  |
| Usage/System   | Use with: 10529 - Pilot, Hougen Pilot for 1 in DOC Copperhead Annular Cutters |