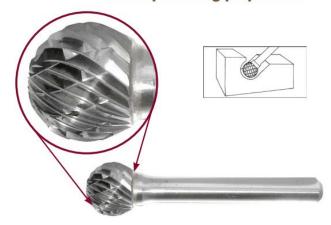

## Application: Contouring, Hole Deburring, Build-up Welding preparation

## Item #18109, Viking Drill & Tool SD Ball Shape - Aluma Cut: Contouring, Hole Deburring, Build-Up Welding Prep \$25.86

Thank you for shopping with us!

Application: Contouring, hole deburring, build-up welding preparation

| SPECIFICATIONS               |                       |
|------------------------------|-----------------------|
| Manufacturer                 | Viking Drill & Tool   |
| Diameter                     | 3/8 in Cut Dia        |
| Cut Height, Length, or Width | 3/8 in Cut Length     |
| Shank                        | 1/4 in                |
| Size                         | SD-3NF                |
| Туре                         | Ball Shape, Aluma Cut |