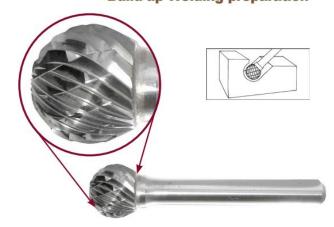

## Application: Contouring, Hole Deburring, Build-up Welding preparation

## Item #18079, Viking Drill & Tool SD Ball Shape: Contouring, Hole Deburring, Build-Up Welding Prep \$17.54

Thank you for shopping with us!

**Application**: Contouring, hole deburring, build-up welding preparation

| SPECIFICATIONS               |                     |
|------------------------------|---------------------|
| Manufacturer                 | Viking Drill & Tool |
| Diameter                     | 5/16 in Cut Dia     |
| Cut Height, Length, or Width | 5/16 in Cut Length  |
| Shank                        | 1/4 in              |
| Size                         | SD-2                |
| Туре                         | Ball Shape          |