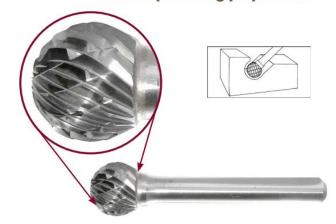

## Item #18069, Viking Drill & Tool SD Ball Shape - Aluma Cut: Contouring, Hole Deburring, Build-Up Welding Prep \$21.16

Thank you for shopping with us!

**Application**: Contouring, hole deburring, build-up welding preparation

| SPECIFICATIONS               |                       |
|------------------------------|-----------------------|
| Manufacturer                 | Viking Drill & Tool   |
| Diameter                     | 1/4 in Cut Dia        |
| Cut Height, Length, or Width | 1/4 in Cut Length     |
| Shank                        | 1/4 in                |
| Size                         | SD-1NF                |
| Туре                         | Ball Shape, Aluma Cut |