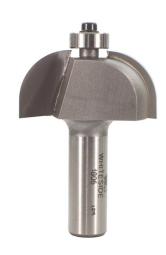

## Item #1806, Whiteside 5/85R, 3/4CL Cove Bit \$60.68

Thank you for shopping with us!

Whiteside 5/85R, 3/4CL Cove Bit to add a decorative edge to your workpiece.

| SPECIFICATIONS               |                                                          |
|------------------------------|----------------------------------------------------------|
| Manufacturer                 | Whiteside Machine                                        |
| Bearing(s)                   | B3, Whiteside Machine 1/2 x 3/16 Ball Bearing - Standard |
| Cut Height, Length, or Width | 3/4 in                                                   |
| Large Diameter               | 1-3/4 in                                                 |
| Radius                       | 5/8 in                                                   |
| Shank                        | 1/2 in                                                   |
| RPM                          | 12,000-14,000                                            |