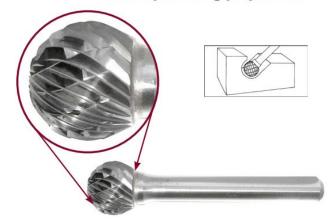

## Application: Contouring, Hole Deburring, Build-up Welding preparation

## Item #18059, Viking Drill & Tool SD Ball Shape - 6" Extended Shank Length: Contouring, Hole Deburring, Build-Up Welding Prep \$27.18

Thank you for shopping with us!

Application: Contouring, hole deburring, build-up welding preparation

| SPECIFICATIONS               |                                               |
|------------------------------|-----------------------------------------------|
| Manufacturer                 | Viking Drill & Tool                           |
| Diameter                     | 1/4 in Cut Dia                                |
| Cut Height, Length, or Width | 7/32 in Cut Length                            |
| Shank                        | 1/4 in Shank Dia - 6 in Extended Shank Length |
| Size                         | SD-1L6                                        |
| Туре                         | Ball Shape, 6 in Extended Shank Length        |