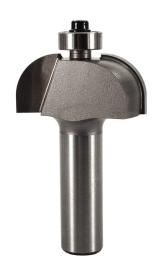

## Item #1805, Whiteside 1/2R, 5/8CL Cove Bit \$38.08

Thank you for shopping with us!

Whiteside 1/2R, 5/8CL Cove Bit to add a decorative edge to your workpiece.

| SPECIFICATIONS               |                                                          |
|------------------------------|----------------------------------------------------------|
| Manufacturer                 | Whiteside Machine                                        |
| Bearing(s)                   | B3, Whiteside Machine 1/2 x 3/16 Ball Bearing - Standard |
| Cut Height, Length, or Width | 5/8 in                                                   |
| Large Diameter               | 1-1/2 in                                                 |
| Radius                       | 1/2 in                                                   |
| Shank                        | 1/2 in                                                   |
| RPM                          | 12,000-14,000                                            |