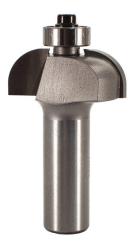

## Item #1804, Whiteside 3/8R, 1/2CL Cove Bit \$33.91

Thank you for shopping with us!

Whiteside 3/8R, 1/2CL Cove Bit to add a decorative edge to your workpiece.

| SPECIFICATIONS               |                                                                 |
|------------------------------|-----------------------------------------------------------------|
| Manufacturer                 | Whiteside Machine                                               |
| Bearing(s)                   | B3, Whiteside Machine $1/2 \times 3/16$ Ball Bearing - Standard |
| Cut Height, Length, or Width | 1/2 in                                                          |
| Large Diameter               | 1-1/4 in                                                        |
| Radius                       | 3/8 in                                                          |
| Shank                        | 1/2 in                                                          |
| RPM                          | 12,000-14,000                                                   |