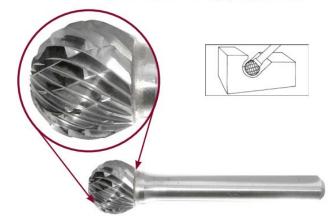

## Item #18039, Viking Drill & Tool SD Ball Shape: Contouring, Hole Deburring, Build-Up Welding Prep \$14.56

Thank you for shopping with us!

**Application**: Contouring, hole deburring, build-up welding preparation

| SPECIFICATIONS               |                     |
|------------------------------|---------------------|
| Manufacturer                 | Viking Drill & Tool |
| Diameter                     | 1/4 in Cut Dia      |
| Cut Height, Length, or Width | 1/4 in Cut Length   |
| Shank                        | 1/8 in              |
| Size                         | SD-51               |
| Туре                         | Ball Shape          |